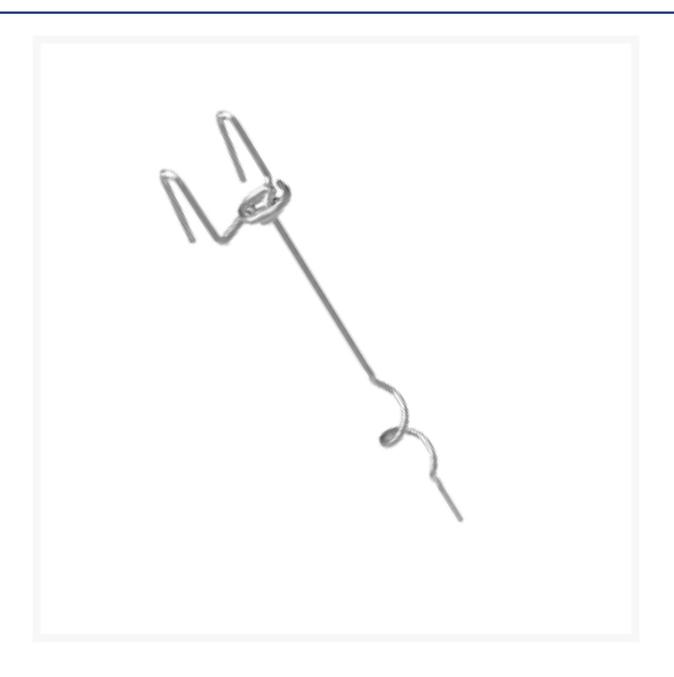

# TL-GCA-1 Gripple Cellgrip Anchor Pin, Metal Head

# **Short Description**

Secures and stabilises geocells in TRP and slope stabilisation applications. 202mm long.

### Description

CellGrip is designed to secure and enhance geocell performance in slope reinforcement and soil retention applications.

#### Features:

- Eliminates time & labor associated with carrying, deploying and hammering traditional J-hooks
- Clips into the perforated side walls of the Geocell
- Superior performance when compared to traditional rebar J-hooks, up to 9x the pull out force versus J-hooks
- Quick and easy to install with a standard electric drill 5x faster installation process
- Can be installed to full depth without damaging the Geocell
- Actively anchors Geocell's against natural and sliding forces, reducing the need for heaving anchor and trenching
- Length 202mm
- Carton Qty: 120