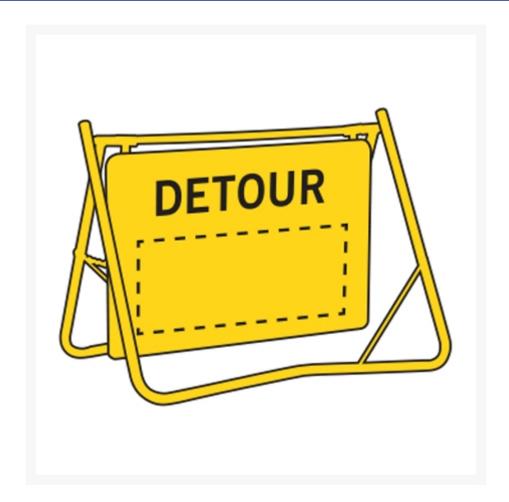

# Blank Detour (T1-6BLKA) Swing Stand Sign and Frame

### **Short Description**

Blank detour for use with magnetic arrow, reflective Class 1 swing stand sign, 900 x 600mm

## **Description**

Swing Stands are easy to erect and compact to transport. Ideal for short term works. Stands and Signs are available single or double sided and come pre-assembled ready for use.

Swing stands are supplied with 50mm clearance at bottom. Due to popular demand, swing stands with 200mm clearance are available if requested at time of order.