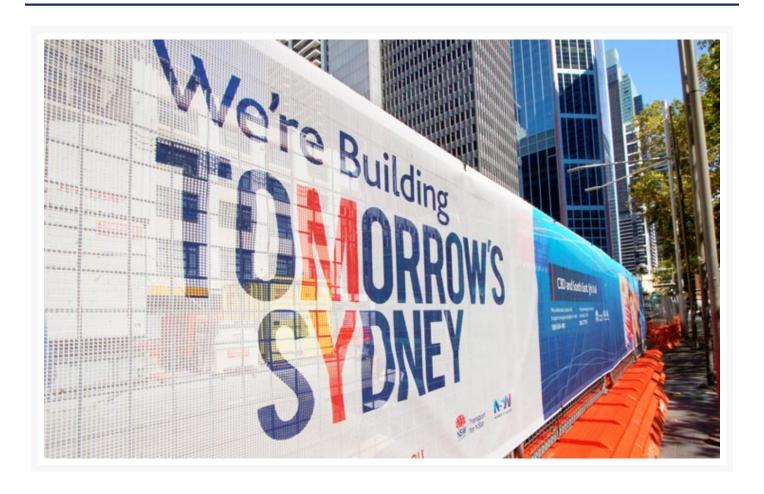

### **Short Description**

Banner mesh is constructed with a thinly woven Nylon core coated with a liquid state polyvinyl chloride (PVC). The PVC dries to form the mesh finish. While PVC is flammable it is a more fire resistant plastic than most general-purpose plastics because it contains more than 50% of chlorine.

## **Description**

Banner mesh is constructed with a thinly woven Nylon core coated with a liquid state polyvinyl chloride (PVC). The PVC dries to form the mesh finish. While PVC is flammable it is a more fire resistant plastic than most general-purpose plastics because it contains more than 50% of chlorine.