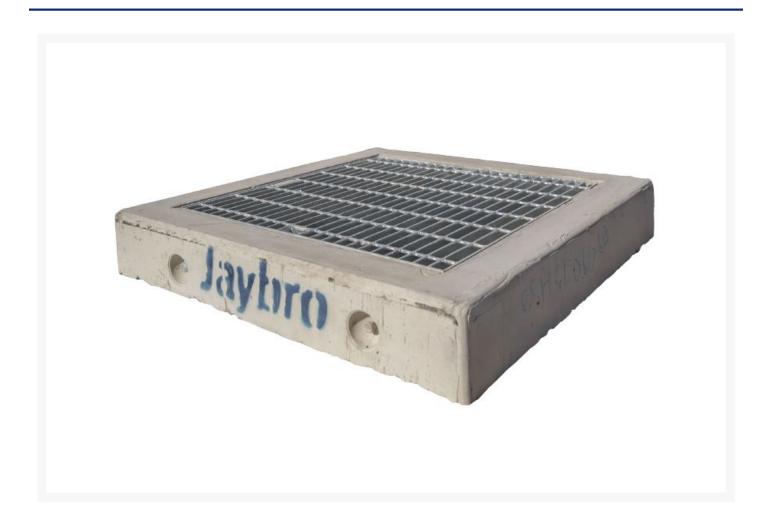

# 900x600 Class D Concrete Surround Hinged Grate & Frame

## **Concrete Surround Hinged Grate and Frames**

Hinged grate and frame manufactured with a precast concrete surround designed for fast installation on site. Applications include subdivision inter allotment drainage, landscape area's as well as asphalt car parks. It's ready for quick installation, tested for wheel loading, has a minimum 40mpa concrete, and a steel reinforcement to AS4671.