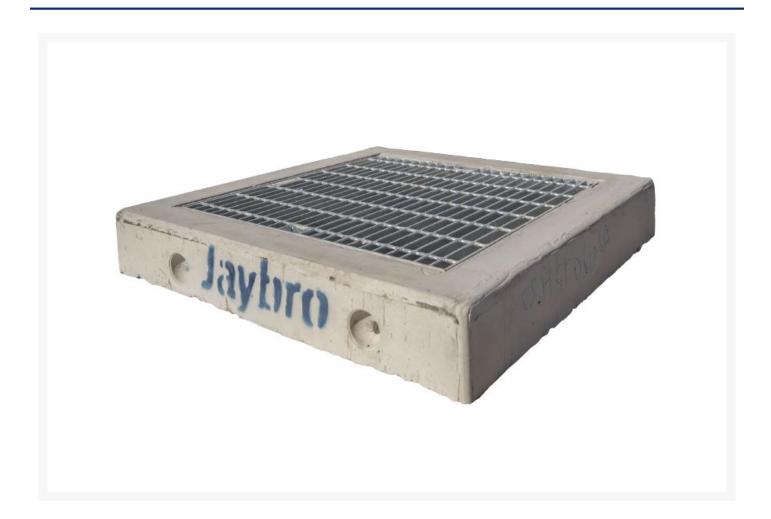

# 900x600 Class B Concrete Surround Hinged Grate and Frames

## **Concrete Surround Hinged Grate and Frames**

Hinged grate and frame manufactured with a precast concrete surround designed for fast installation on site. Applications include subdivision inter allotment drainage, landscape area's as well as asphalt car parks. It's ready for quick installation, tested for wheel loading, has a minimum 40mpa concrete, and a steel reinforcement to AS4671.