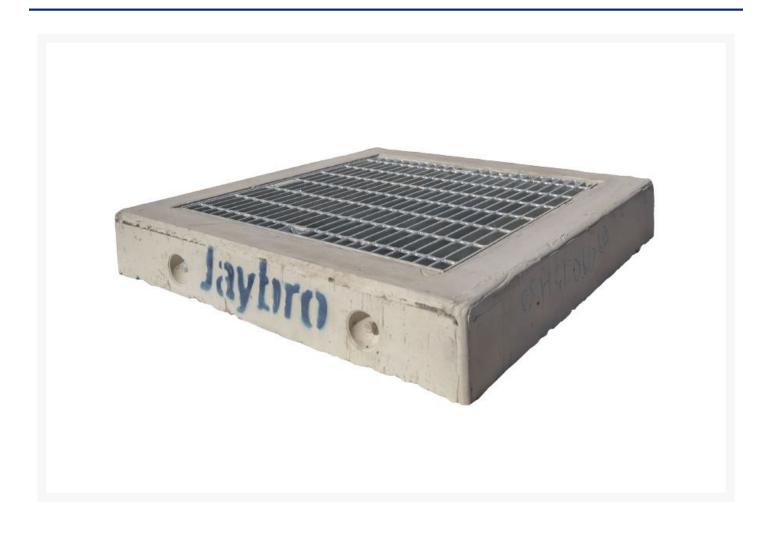

### **Short Description**

600x600 Class B Concrete Surround Hinged Grate and Frames

## **Concrete Surround Hinged Grate and Frames**

Hinged grate and frame manufactured with a precast concrete surround designed for fast installation on site. Applications include subdivision inter allotment drainage, landscape area's as well as asphalt car parks. It's ready for quick installation, tested for wheel loading, has a minimum 40mpa concrete, and a steel reinforcement to AS4671.