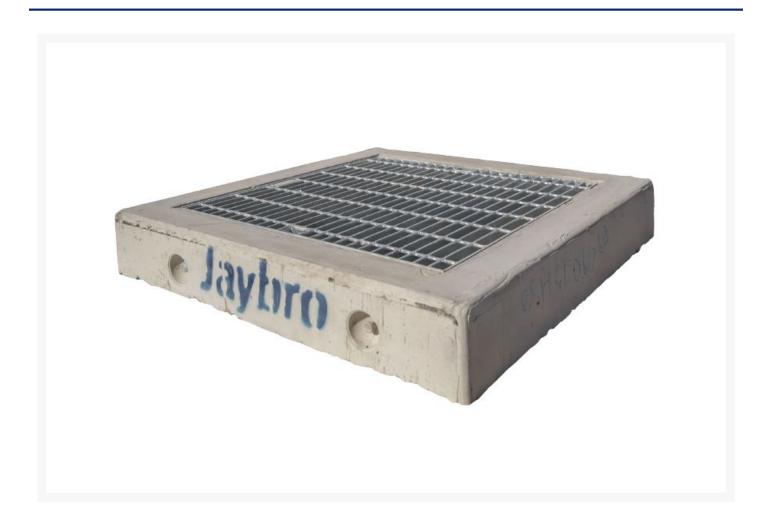

# 450x450 Class D Concrete Surround Hinged Grate and Frames

## **Concrete Surround Hinged Grate and Frames**

Hinged grate and frame manufactured with a precast concrete surround designed for fast installation on site. Applications include subdivision inter allotment drainage, landscape area's as well as asphalt car parks. It's ready for quick installation, tested for wheel loading, has a minimum 40mpa concrete, and a steel reinforcement to AS4671.