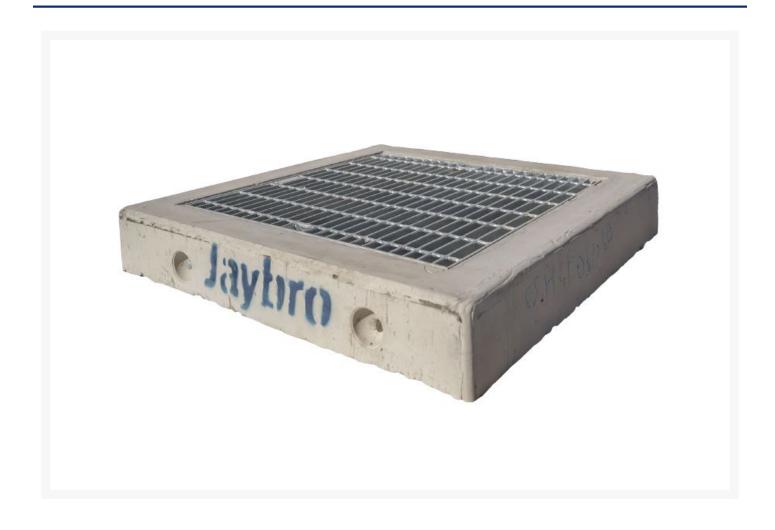

### **Short Description**

900x900 Class D Concrete Surround Hinged Grate & Frame

## **Concrete Surround Hinged Grate and Frames**

Hinged grate and frame manufactured with a precast concrete surround designed for fast installation on site. Applications include subdivision inter allotment drainage, landscape area's as well as asphalt car parks. It's ready for quick installation, tested for wheel loading, has a minimum 40mpa concrete, and a steel reinforcement to AS4671.