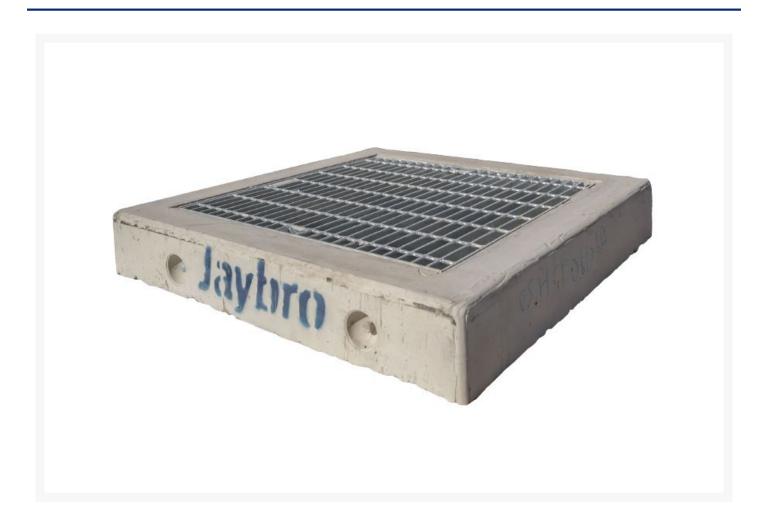

# 900x900 Class B Concrete Surround Hinged Grate and Frames

## **Concrete Surround Hinged Grate and Frames**

Hinged grate and frame manufactured with a precast concrete surround designed for fast installation on site. Applications include subdivision inter allotment drainage, landscape area's as well as asphalt car parks. It's ready for quick installation, tested for wheel loading, has a minimum 40mpa concrete, and a steel reinforcement to AS4671.