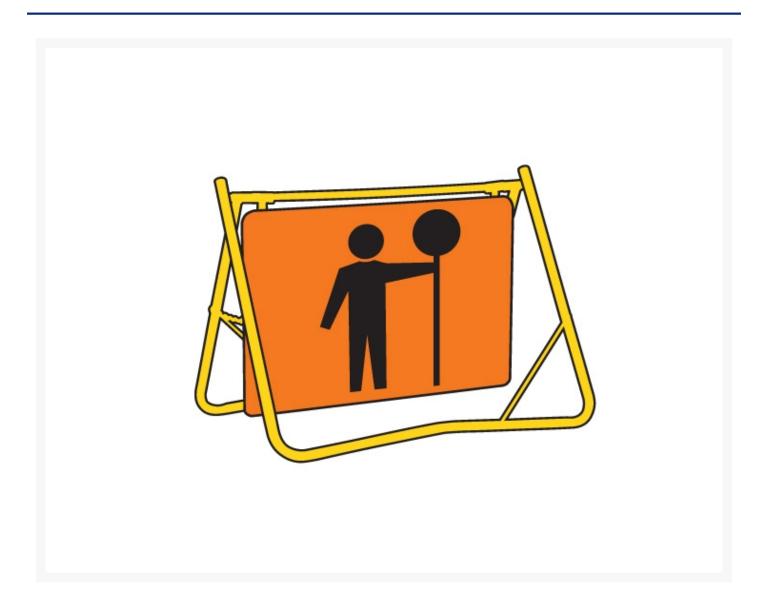

# Swing Stand Sign Only - Traffic Controller Day/Night1200 x 900mm

# **Description**

Traffic Day/Night class 1 reflective 1200 x 900mm

Swing Stands are easy to erect and compact to transport. Ideal for short term works. Stands and Signs are available single or double sided and come pre-assembled ready for use.

Swing stands are supplied with 50mm clearance at bottom. Due to popular demand, swing stands with 200mm clearance are available if requested at time of order.