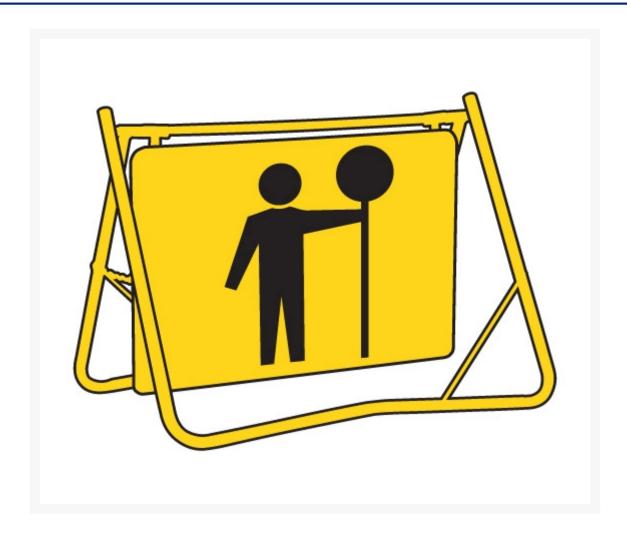

# Swing Stand Sign Only - Traffic Controller 1200 x 900mm

## **Short Description**

Traffic Controller Class 1 swing stand sign 1200 mm x 900 mm

### **Description**

Traffic control Class 1 sign, stand not included. Traffic Controller symbol with a black traffic control symbol on a yellow background for day time use. Finished in Class 1 reflective, it is essential for changed traffic conditions where a traffic controller is present. This sign measures 1200 x 900 mm in size and is manufactured from aluminium. This listing is for the sign only, frame sold separately.