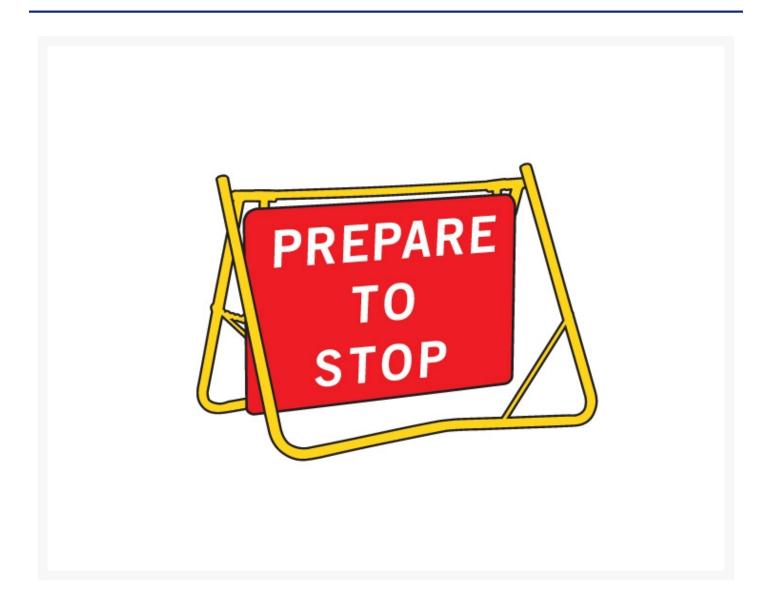

# Swing Stand Sign Only - Prepare To Stop 900 x 600mm

## **Short Description**

Prepare To Stop, reflective Class 1 swing stand sign, 900 x 600mm