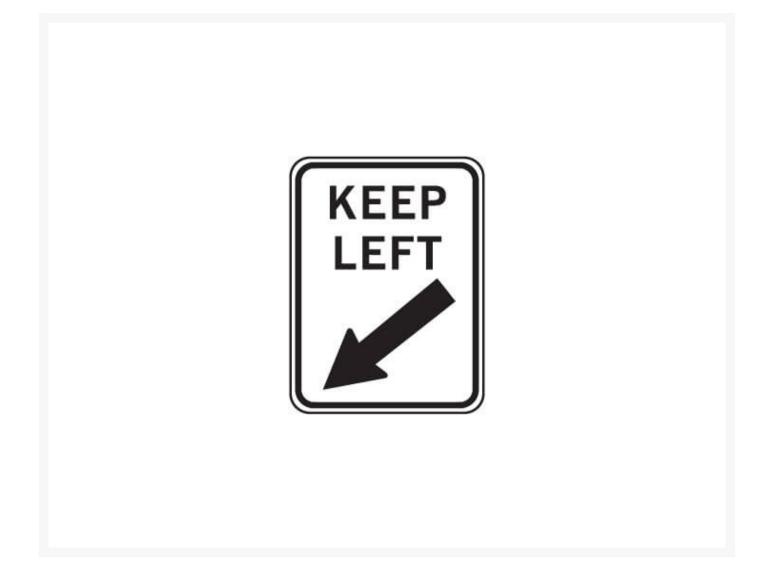

## **Short Description**

Keep Left Class 1 regulatory road signage. Made from aluminium, 450 x 600 mm sign.

#### **Description**

KEEP LEFT regulatory series permanent road sign. Aluminium signage manufactured with Class 1 reflective material, providing outstanding visibility. Made in Australia.

Measuring 450 mm (w) x 600 mm (h), with Keep Left text and Arrow in black on a white background.