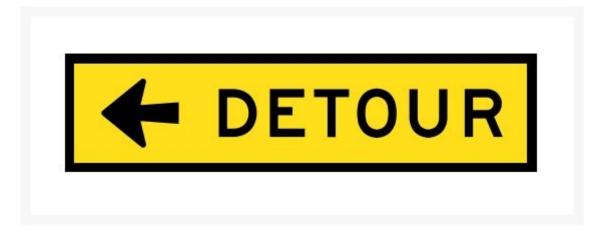

### **Short Description**

Detour Left 1200 x 300mm Aluminium class 1 reflective multi message sign for use in Queensland.

#### Description

This range of multi message signage is for use during temporary road works. Designed to meet with the Queensland guidelines for temporary traffic control.

Manufactured from durable and weather resistant aluminium with a class 1 reflective finish. This signage measures 1200 x 300 mm in size with the message Detour Left printed in bold back text on a bright yellow background.