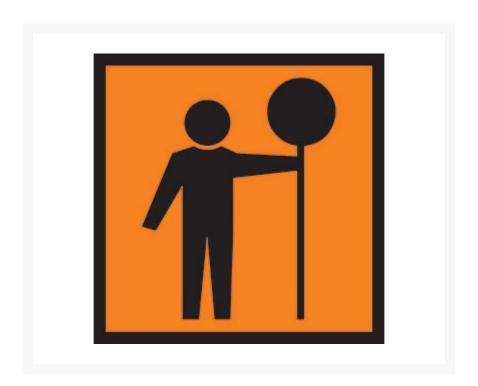

### **Short Description**

Advance warning multi-message sign, traffic controller. Featuring a black worker symbol on a Class 1 reflective orange background. This Corflute sign measures 600 x 600mm in size and is extremely easy to see.