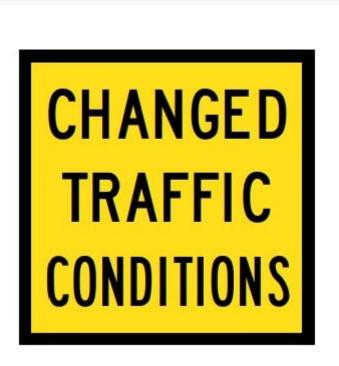

# Chevron Traffic Cond 600 x 600mm Corflute

## **Short Description**

Chevron Traffic Cond 600 x 600mm Corflute

### Description

Chevron Traffic Cond 600 x 600mm Corflute

Designed to provide road and traffic users with clear, easy to understand instructions. Multi-message signs regulate speed limits, advise of lane closures and mark out work zones.