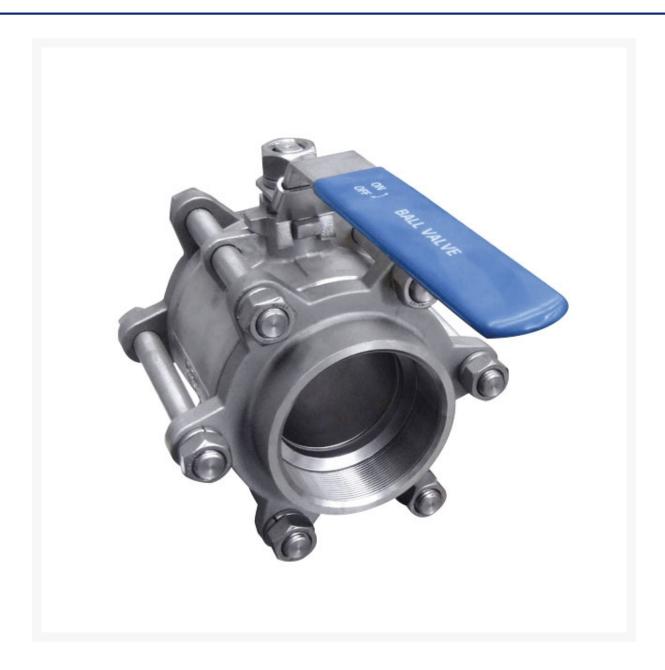

## **Short Description**

WIN UNITED 2" (50 mm) Three piece full port ball valve, 316 Stainless steel construction. Easy open and shut valve action, with on/off labels clearly marked on the handle. 1000PSI Working Pressure, F&F BSP Ends.

## **Description**

The 3 piece stainless steel ball valve is designed to enable of block off flow with a quarter-turn of the valve.

The ball valve is manufactured with a hollow, perforated and pivoting ball to control flow. Capable of handling up to 1000 PSi, the valve is open when the ball's hole is in line with the flow, and easily closed with a quarter turn.