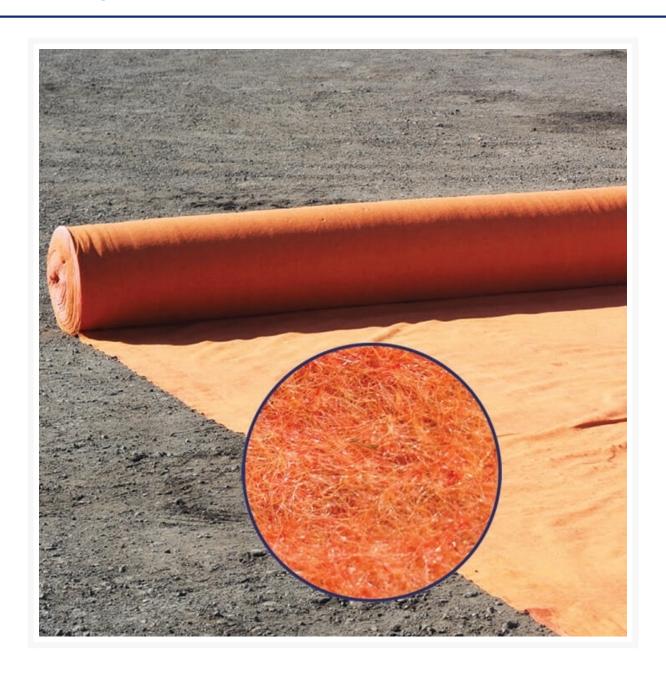

### **Description**

mastaTEX Orange is a high quality staple fibre geotextile, designed for separating contaminated and non-contaminated soils. Due to its bright hi vis orange colouring, mastaTEX Orange is most commonly used as a warning layer in areas which are liable to future excavations. mastaTEX orange high vis geotextile provides the same performance as other geotextiles in the mastaTEX™ range

#### **Applications:**

- Segregation of contaminated soil
- Filtration
- Warning Layer