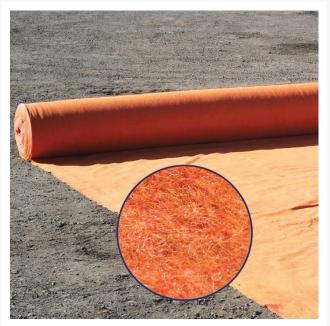

### **Description**

mastaTEX Orange is a high quality staple fibre geotextile, designed for separating contaminated and non-contaminated soils. Due to its bright hi vis orange colouring, mastaTEX Orange is most commonly used as a warning layer in areas which are liable to future excavations. mastaTEX orange high vis geotextile provides the same performance as other geotextiles in the mastaTEX™ range

#### **Applications:**

- Segregation of contaminated soil
- Filtration
- Warning Layer