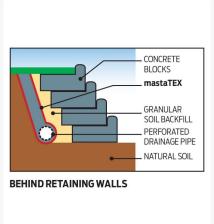

### **Description**

mastaTEX FiltaFab is a high-quality staple fibre geotextile filter fabric, designed for landscaping and small civil works. Due to the 3 dimensional structure, it provides an effective drainage material both through the pores or within the fabric itself. mastaTEX FiltaFab is most commonly used as a filtration layer in trenches, as a pipe and aggregate wrap or behind retaining walls.

#### **Applications:**

- Temporary erosion control
- Temporary drain silt protection
- Soil stockpiles
- Behind Retaining Walls
- Subsoil Filter
- Drainage
- Filtration

mastaTEX FiltaFab is not approved to be used on road or railways due to the mechanical properties of a short fiber material.