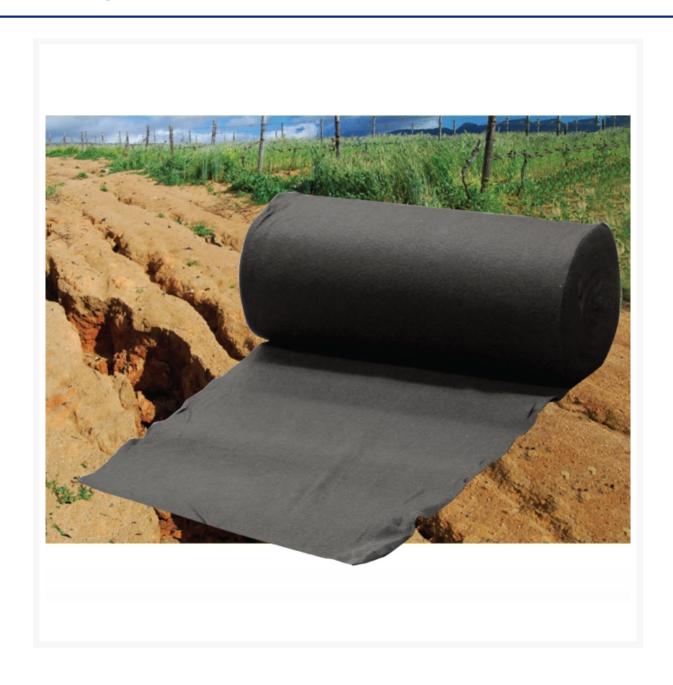

#### **Short Description**

FiltaFab is a high-quality staple fibre geotextile, designed for landscaping and small civil works. Due to the 3 dimensional structure, it provides an effective drainage material both through the pores or within the fabric itself. Available in Grade FW, in width of 0.6m - 4m. Choose a size from the options below.

### **Description**

mastaTEX FiltaFab is a high-quality staple fibre geotextile filter fabric, designed for landscaping and small civil works. Due to the 3 dimensional structure, it provides an effective drainage material both through the pores or within the fabric itself. mastaTEX FiltaFab is most commonly used as a filtration layer in trenches, as a pipe and aggregate wrap or behind retaining walls.