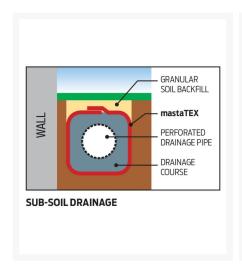

### **Description**

mastaTEX FiltaFab is a high-quality staple fibre geotextile filter fabric, designed for landscaping and small civil works. Due to the 3 dimensional structure, it provides an effective drainage material both through the pores or within the fabric itself. mastaTEX FiltaFab is most commonly used as a filtration layer in trenches, as a pipe and aggregate wrap or behind retaining walls.

#### **Applications:**

- Temporary erosion control
- Temporary drain silt protection
- Soil stockpiles
- Behind Retaining Walls
- Subsoil Filter
- Drainage
- Filtration

mastaTEX FiltaFab is not approved to be used on road or railways due to the mechanical properties of a short fiber material.