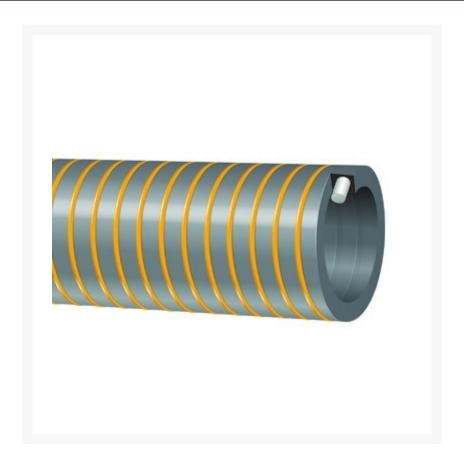

#### **Short Description**

Grey Suction Hose, 150Mm I.D, 2 Bar working pressure

## **Description**

Applications include the conveyance of water, slurries, sludge, waste matter, some chemicals, granules, sand and gravel. Commonly used for liquid waste and pump suction hose.

Temperature Range: -5c to +60c

Construction: Grey PVC Reinforing: Rigid PVC Helix

Speical Features: Mirror smooth bore increased pumping and pumping efficiency.