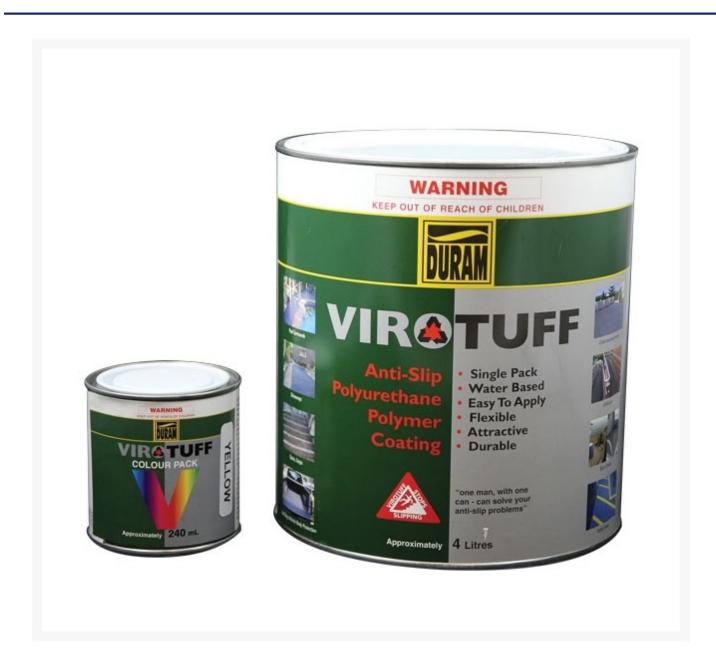

### **Short Description**

Anti Slip Polyurethane Coating Yellow 4L. Single pack, polyurethane flexible coating ideal for concrete, timber, fibreglass, etched metal and much more. This anti-slip coating is hard wearing, chemical resistant and quick curing. 4 litre can covers approximately 3 to 4 square metres.

### **Description**

Duram Virotuff is a water based, environmentally friendly, durable, single pack, liquid applied, urethane / polymer, UV resistant anti-slip protective coating.

Virotuff incorporates special composite 'non-sharp' aggregates to provide good traction against slips and falls, whilst also providing a pleasant underfoot feel even with bare feet. Virotuff provides a tough, abrasion resistant, semi-flexible trafficable coating in an attractive textured finish, all in one can.

#### Yield:

4 litre can covers approximately 3 to 4 square metres.