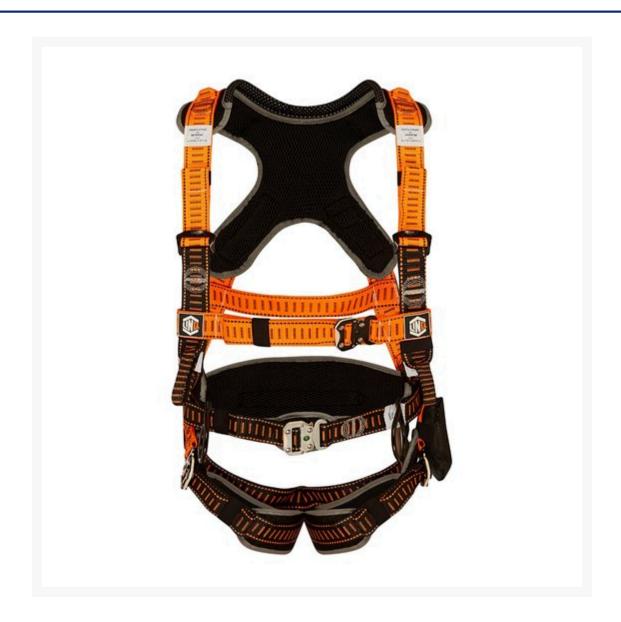

### **Short Description**

Elite Multi-Purpose Height Safety Harness, Size Large.

### **Description**

Elite Harness - Size Large. This multi-purpose, high performance safety harness for all-rounders with the industry and trade.

With shoulder back and leg padding for shape retention and elevated comfort. Hi-strength, quick release leg and chest buckles all with padded separation for wearer comfort.

Featuring 30 kN UV stabilised webbing with retro reflectivity. Attached Suspension Trauma Strap (medically trialed) as a standard feature.

Retro reflective piping on shoulder back padding for easy identification. Belt with pole strap attachment points so harness can be used for tower worker harness.