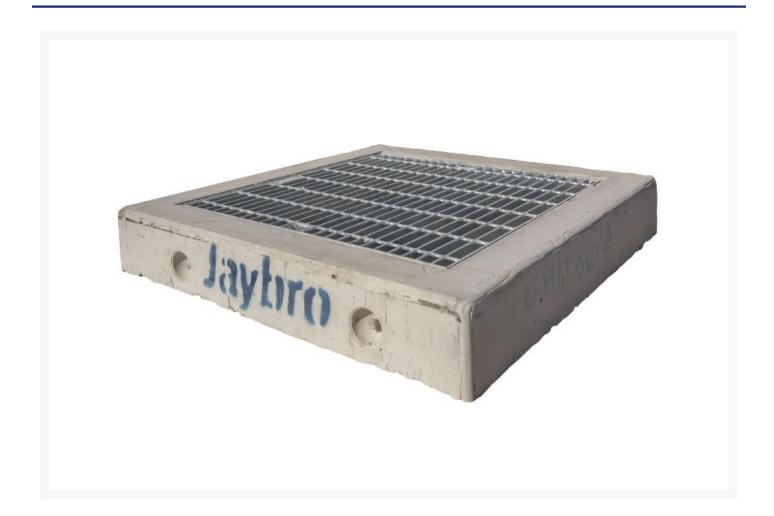

## **Concrete Surround Hinged Grate and Frames**

Hinged grate and frame manufactured with a precast concrete surround designed for fast installation on site. Applications include subdivision inter allotment drainage, landscape area's as well as asphalt car parks. It's ready for quick installation, tested for wheel loading, has a minimum 40mpa concrete, and a steel reinforcement to AS4671.