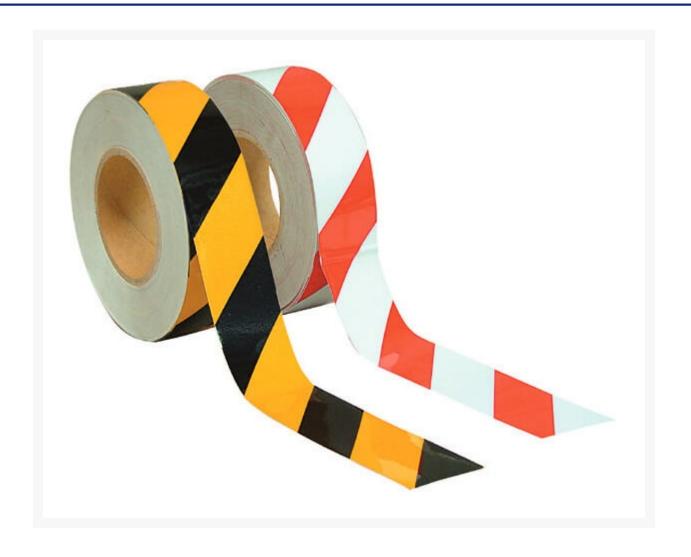

# Reflective Tape - Class 2, Red & White - 50mm x 45.7m

## **Short Description**

Reflective Tape - Class 2, Red & White - 50mm x 45.7m

## Description

Our durable Black & Yellow Class 2 reflective tape can be used both indoors and outdoors. Ideal for factories and warehouses, reflective tapes are a highly effective way of marking out aisle, corridors, machinery, hazards and designated areas. Adhesive Class 2 reflective for marking trucks, trailers, signs & much more.

Extremely effective in creating exclusion or clearance zones.

- Size: 48mm x 45.7m roll
- Also available in Red and White

### **Additional Information**

| CODE   | 09-48RTRW |
|--------|-----------|
| U.O.M  | Roll      |
| Colour | Red/White |
| Finish | Class 2   |
| Length | 45.7 m    |
| Width  | 50 mm     |