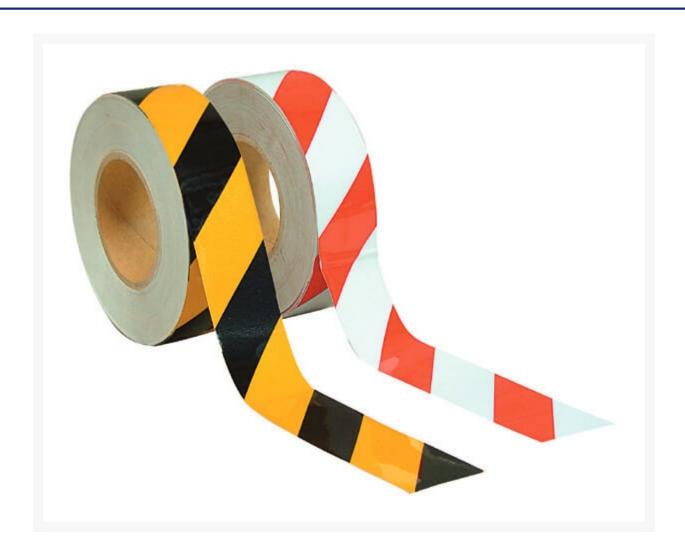

# Reflective Tape - Class 2, Black & Yellow

### **Short Description**

Reflective Tape - Class 2, Black & Yellow - 50mm x 45.7m

# **Description**

Our durable Red & White Class 2 reflective tape can be used both indoors and outdoors. Ideal for factories and warehouses, reflective tapes are a highly effective way of marking out aisle, corridors, machinery, hazards and designated areas. Adhesive Class 2 reflective for marking trucks, trailers, signs & much more.

Extremely effective in creating exclusion or clearance zones.

- Size: 48mm x 45.7m roll
- Also available in Black and Yellow