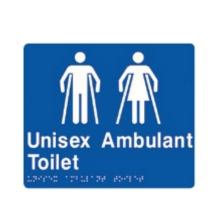

# Unisex Ambulant Toilet - Braille Door Sign 180 x 210 mm

### **Short Description**

Door Braille Sign - Unisex Ambulant Toilet 180 x 220 mm

### Description

- Comply with BCA and Australian standards as1428
- Made from durable polycarbonate with a self-adhesive backing
- Signs have raised pictograms and braille across base

Note: **RH/LH** Signifies the transfer side to the amenity, not the position of the sign or the position of the amenity.