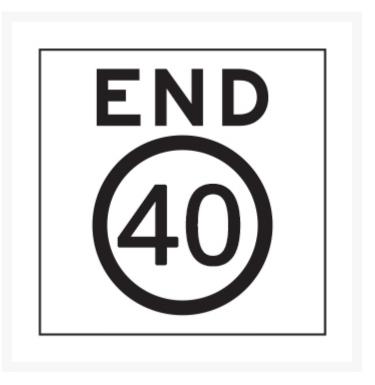

# **Short Description**

END 40 KM Speed Disc sign, Corflute, 600 x 600mm multi-message Sign for use in Western Australian Only (WA). Temporary road signage and traffic control.

## Description

END 40 KM Speed Disc Sign - 5 mm Corflute, 600 x 600mm temporary road and traffic sign.

Temporarily control, warn and guide drives safely through work zones. Alert road users of temporary hazards and changes to road or traffic conditions.

Manufactured with class 1 reflective material. MMS regulatory road signs, designed to inform drivers of temporary changes to regulations.

Design to assist traffic management during road works and maintenance. Our signs are designs to guidelines specified by state road authorities in WA.