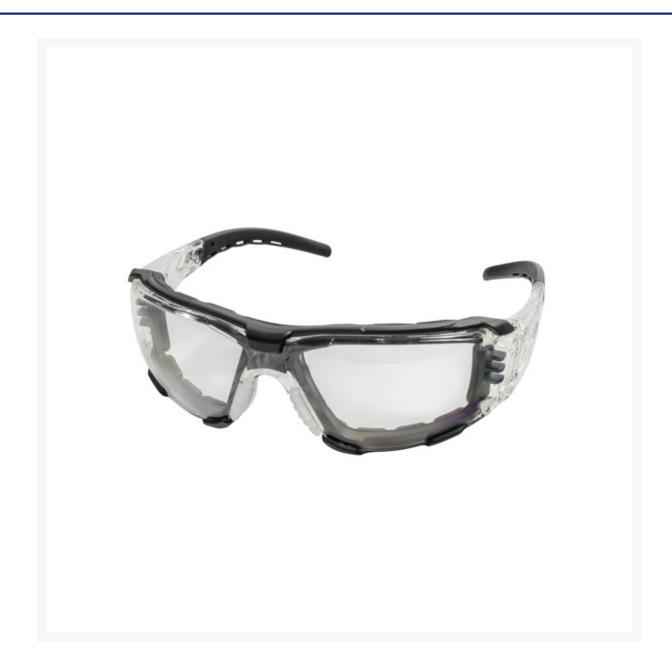

### **Short Description**

Clear lens, comfortable for all day use. Versatile and detachable foam fitted gasket for increased eye protection.

### **Description**

The stylish Pluto 3 premium foam padded safety glasses feature a soft, comfortable nose piece and comfortable padded arms. A fitted foam gasket comes with every pair, to keep out foreign particles. The foambound style helps prevent dust and debris and other small airborne particles from entering the eye. The foam piece is detachable if necessary. Available in both clear lens and smoke lens, these Pluto safety glasses are comfortable enough for all day wear. Designed with heavy duty use in mind, the Pluto clear safety eyewear has an optically correct shape for minimal eye fatigue. The closed cell foam is also vented for additional user comfort in demanding conditions.

#### **Features:**

- Soft flexible nose piece
- Padded arms
- Contoured removable foam gasket
- Vented foam for all day comfort
- Available in clear or smoke lens
- Available individually or in full carton quantities of 144