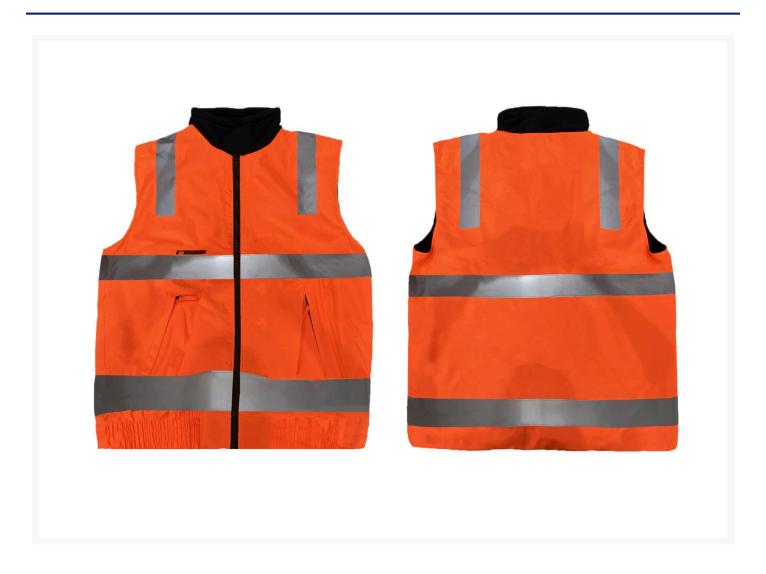

### **Product Images**

#### **Description**

Reversible hi-vis padded vest with reflective taping. Choose from high visibility orange with a navy polar fleece inner. This comfortable vest is fully lined making it warm and comfortable. Available in sizes from S to 6XL

- Class D/N for day and night use.
- Windproof
- Meets rail and track standards
- Fully reversible
- High visibility reflective taping