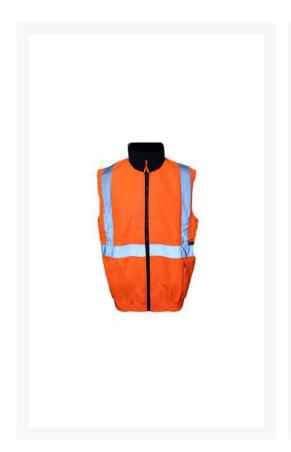

### **Product Images**

#### **Description**

Reversible hi-vis padded vest with reflective taping. Choose from high visibility orange with a navy polar fleece inner. This comfortable vest is fully lined making it warm and comfortable. Available in sizes from S to 6XL