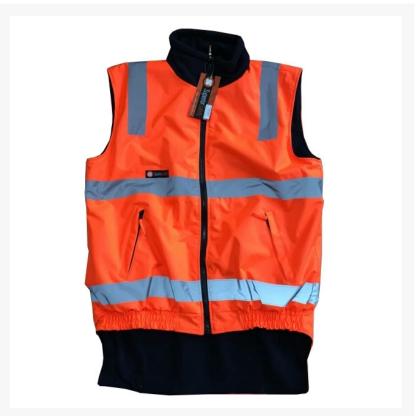

### **Product Images**

#### **Description**

Reversible hi-vis padded vest with reflective taping. Choose from high visibility orange with a navy polar fleece inner. This comfortable vest is fully lined making it warm and comfortable. Available in sizes from S to 6XL

- Class D/N for day and night use.
- Windproof
- Meets rail and track standards
- Fully reversible
- High visibility reflective taping