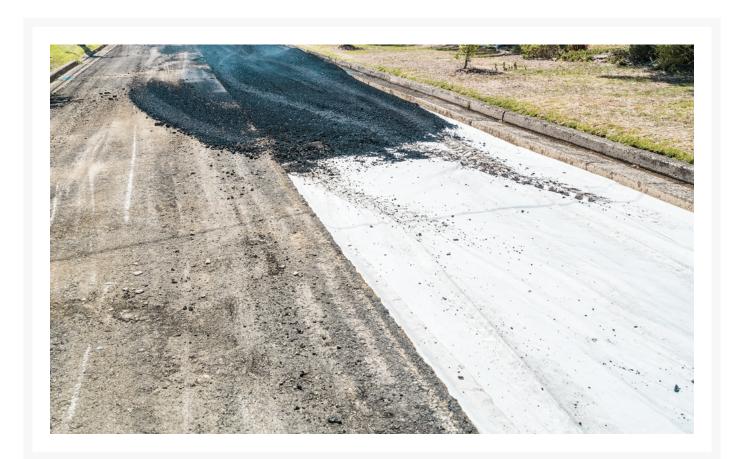

#### Description

mastaTEX PaveTex is a mechanically bonded paving fabric made from needle punched 100% Polyester continuous filaments. PaveTex is a specially engineered geotextile for incorporation into Geotextile Reinforced Seals (GRS) in sprayed seal treatment (chip seals) applications and as an interlayer for asphalt overlay wearing surfaces.

The unique properties of the paveTEX optimises the absorption of bitumen to create an impervious barrier to the ingress of water into the pavement whilst providing a strain alleviating membrane, resulting in an improved and extended pavement life.