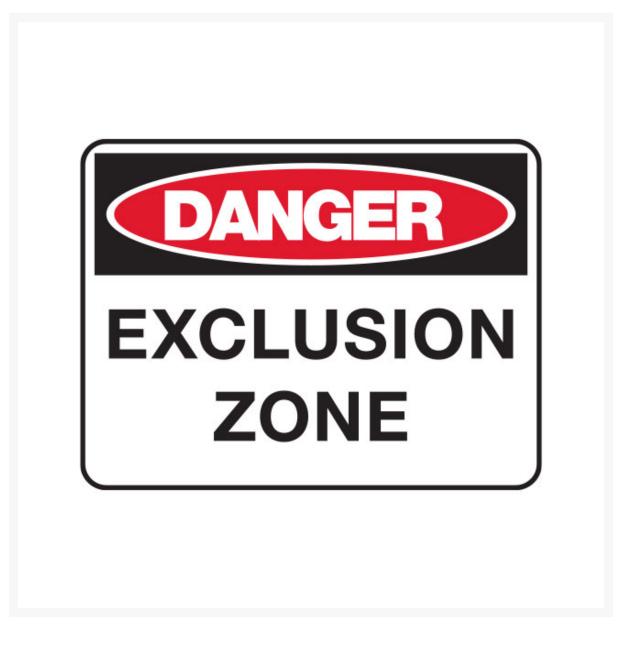

### **Short Description**

Danger Exclusion Zone 600 x 450 mm polypropylene safety sign. With the words "Exclusion Zone" in bold black text on a white background under a Danger header,

## **Description**

1.6mm flexible weather resistant polypropylene. Highly recommended for outdoor use. UV stable and resists fading and cracking for up to 5 years. Poly is fully recyclable and made from 70% recycled material. Standard with rounded corners and mounting holes.