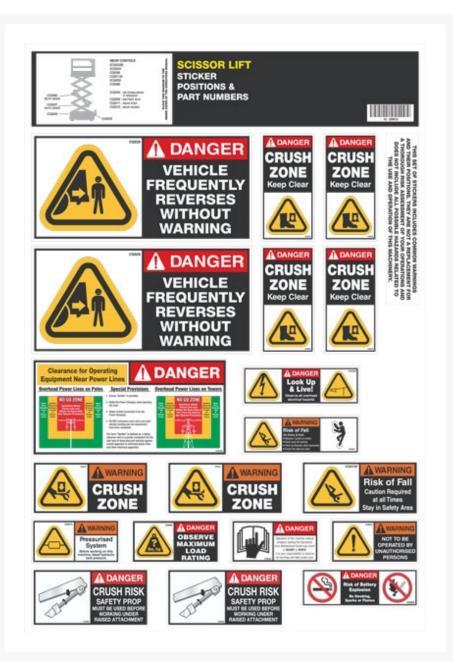

### **Short Description**

Scissor safety decal set, use these labels to highlight the potential danger of scissor lift machinery safety.

Jaybro stock a wide range of safety sticker and decal kits for heavy machinery. Stocking kits to cater for earthmoving, civil and construction applications and various machinery. These kits include warning and danger labels, provide information and increase safety.

## Description

Generic scissor lift safety decal sticker kit. Containing a number of safety stickers applicable to scissor lift safety. This sticker kit contain both Danger and warning labels.

Advising of dangers like crush zones and reversing vehicle. An array of risks are highlighted with warning labels. Some risks include risk of fall and warning to wear PPE.

When operating heavy machinery or performing maintenance on these vehicles there are many safety risks that need to be highlighted. Using Warning and Danger labels is the most effective way of reminding people to take care when in or around heavy machinery.