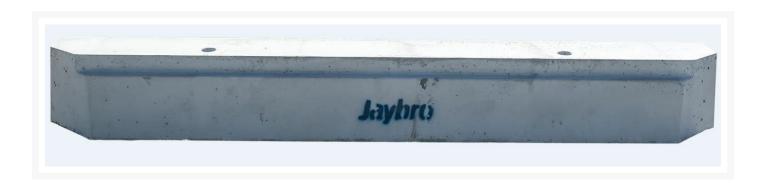

## **Short Description**

1200mm Precast Concrete Drainage Lintel

## **Description**

Designed for use in new subdivisions and on council roads. Jaybro's range for Drainage lintels are

manufactured using 40mpa wet cast concrete and reinforced with AS4671 steel reinforcement.

#### **Features**

- Wet cast
- Minimum 40mpa Concrete
- Steel reinforcement to AS4671
- Concrete Lifting eye's for safety
- For use with Jaybro's range of gully grates and frames