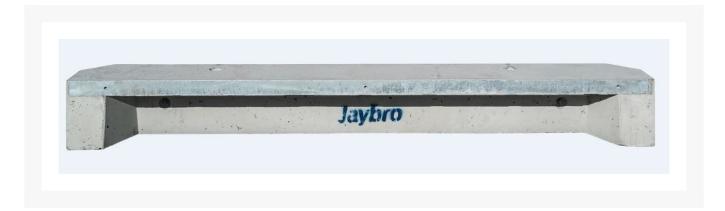

## **Short Description**

1200mm Precast Concrete Drainage Lintel

## **Description**

Designed for use in new subdivisions and on council roads. Jaybro's range for Drainage lintels are

manufactured using 40mpa wet cast concrete and reinforced with AS4671 steel reinforcement.

#### **Features**

- Wet cast
- Minimum 40mpa Concrete
- Steel reinforcement to AS4671
- Concrete Lifting eye's for safety
- For use with Jaybro's range of gully grates and frames