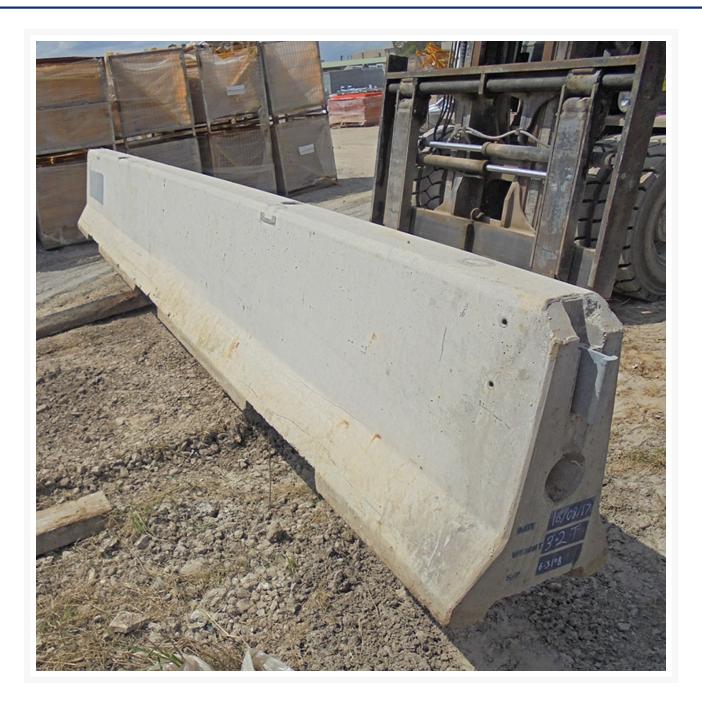

#### **Short Description**

Used concrete barriers for sale. Contact Jaybro today to inquire about stock availability and pricing. These second-hand concrete barriers may contain cosmetic blemishes, but are structurally sound.

These barriers can be bolted or pinned into place depending on the application. They are easy to transport, deploy and dismantle.

Used barriers are subject to availability, Jaybro stock and supply second-hand concrete barriers in various conditions and are priced accordingly - Contact Jaybro now for pricing and availability.

#### Description

Approved for road use with a 100km/hr rating in NSW and VIC. For use in QLD and WA these barriers are approved to 80km/hr. Weighing around 520kg per/m these barriers are lightweight without compromising on quality.