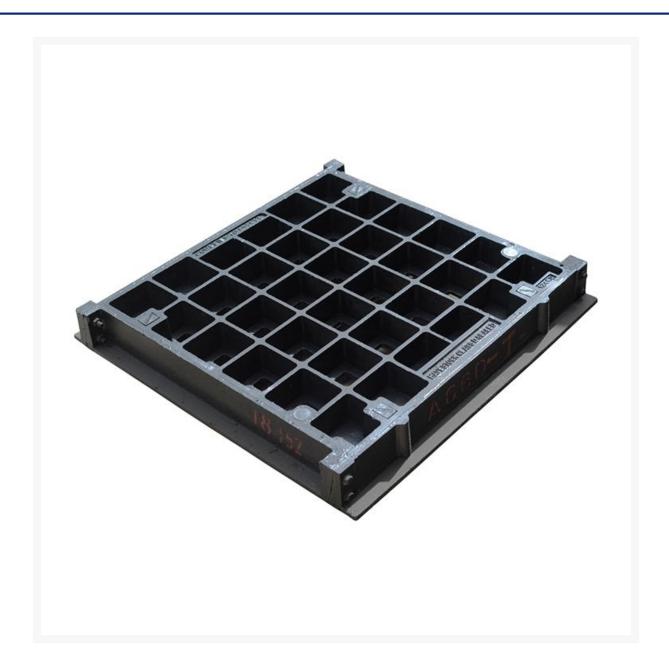

## **Short Description**

450x450mm Class B Ductile Iron Infill Cover and Frame

### **Description**

Commonly used for junction pits and onsite detention tanks the range of infill covers are designed to allow access for maintenance. The frame is designed to be cast into concrete slab in the tank or above the pit and the cover is filled with concrete making the pit or tank sealed for gas, air and water. Manufactured and tested to meet AS3996.2006 this range of covers are available Class D and Class B.

#### **Features**

- Class B Light Duty
- Tested to AS3996.2006
- Bolt down
- Gas, Air and Water Tight
- Nominal Wheel Loading 2670kg