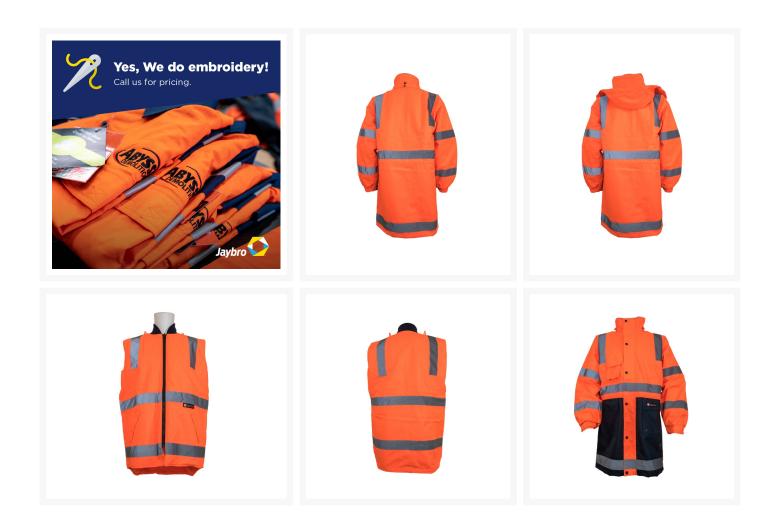

#### **Short Description**

VIC Rail Standard Reflective Taped Jacket with removable vest

#### **Description**

Ideal for VIC Rail workers, building and construction staff, mining and general industrial workers. Complies with AS/NZS 4602.1:2011 and AS/NZS 1906.4:2010. This thick and warm outer jacket has a Polyester outer shell and an inner liner. Weather resistant front fastening with a zip and snaps. The removable zip up vest features warm polar fleece lining. Taped in the approved VIC Rail pattern, it is rated Hi-Vis Class D/N for day or night use. Reflective tape is applied twice around the body, arms and over the shoulders. Wind and waterproof with a fold away hood and elastic storm cuffs. 2 roomy Velcro fastened lower pockets and chest pocket. Vic Rail Compliant, available in sizes M - 6XL. Available in orange/navy.