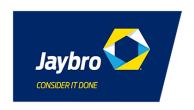

#### **Short Description**

VIC Rail Standard Reflective Taped Jacket with removable vest

#### **Description**

Ideal for VIC Rail workers, building and construction staff, mining and general industrial workers. Complies with AS/NZS 4602.1:2011 and AS/NZS 1906.4:2010. This thick and warm outer jacket has a Polyester outer shell and an inner liner. Weather resistant front fastening with a zip and snaps. The removable zip up vest features warm polar fleece lining. Taped in the approved VIC Rail pattern, it is rated Hi-Vis Class D/N for day or night use. Reflective tape is applied twice around the body, arms and over the shoulders. Wind and waterproof with a fold away hood and elastic storm cuffs. 2 roomy Velcro fastened lower pockets and chest pocket. Vic Rail Compliant, available in sizes M - 6XL. Available in orange/navy.