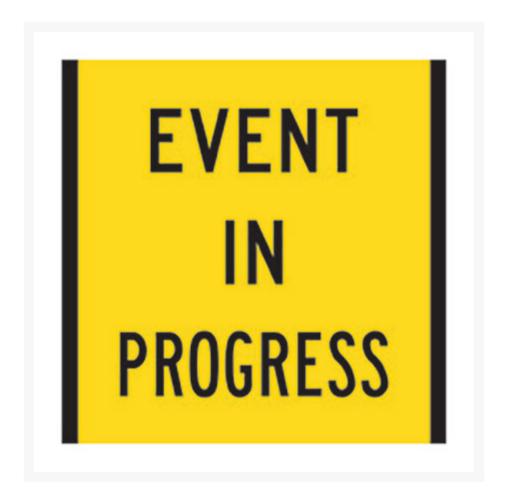

# EVENT IN PROGRESS Multi Message Sign Corflute 600 x 600mm

## **Short Description**

EVENT IN PROGRESS Class 1 reflective multi-message sign Corflute 600 x 600mm

# **Description**

 $600 \times 600$ mm Corflute EVENT IN PROGRESS Multi-Message sign, Class 1 Reflective, VIC & SA approved. Traffic control and management systems like Multi-Message Signage enables you to mix and match your messages, warn road users of changes in traffic conditions, reduce speed and alert drivers of temporary hazards and dangers. Multi-Message Signs Systems are designed with a frame that holds two  $600 \times 600$ mm signs and one  $1200 \times 300$ mm sign.