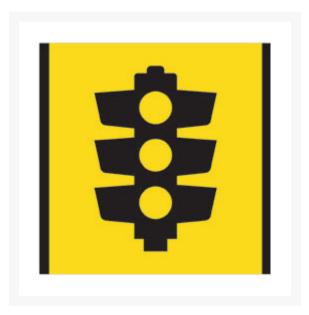

# TRAFFIC LIGHT Multi Message Sign Corflute 600 x 600mm

#### **Short Description**

Traffic Light Symbol 600 x 600mm Class 1 reflective, Corflute VIC for multi message sign frame

### Description

600 x 600mm Corflute 'Traffic Light Symbol' Multi-Message sign, VIC & SA approved. Traffic control and management systems like Multi-Message Signage enables you to mix and match your message, warn road users of changes in traffic conditions, reduce speed and alert drivers of temporary hazards or related warnings. Multi-Message Signs Systems are designed with a frame that holds two 600 x 600mm signs and one 1200 x 300mm sign.