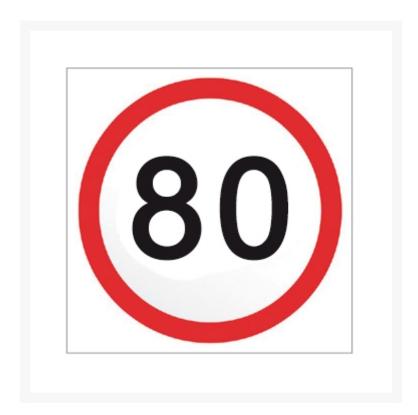

# **Description**

Australian speed advisory road sign 80 Km/h Corflute Class 1 Reflective, 600 x 600mm featuring a 80 Km/h speed limit in black text on a white background with a red circle encasing the speed. This speed disc sign is

manufactured on Class 1 reflective Corflute, measuring 600 x 600mm. It fits MMS or multi message sign frames used in Victoria.

Designed and manufactured to Australian standards, Jaybro stock a full range of Australian road and traffic signage including regulatory signs, warning signs, hazard and parking signs and more. If you can't find the sign you need, call us now and our friendly customer service team can assist you with your enquiry.