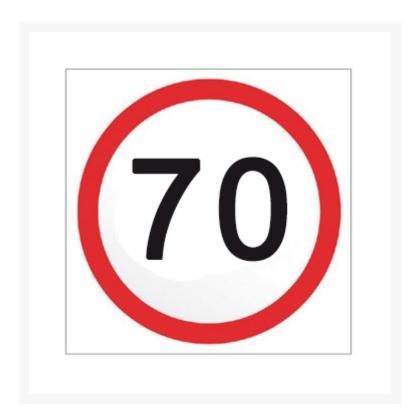

# 70 Km/h Corflute Class 1 600 x 600mm

## **Short Description**

Victorian 70 Km/h speed disc, lightweight durable Class 1 reflective Corflute design measuring 600 x 600mm.

# **Description**

Australian speed advisory road sign 70 Km/h Corflute Class 1 Reflective, 600 x 600mm featuring a 70 Km/h speed limit in black text on a white background with a red circle encasing the speed. This speed disc sign is

manufactured on Class 1 reflective Corflute, measuring 600 x 600mm. It fits MMS or multi message sign frames used in Victoria.

Designed and manufactured to Australian standards, Jaybro stock a full range of Australian road and traffic signage including regulatory signs, warning signs, hazard and parking signs and more. If you can't find the sign you need, call us now and our friendly customer service team can assist you with your enquiry.