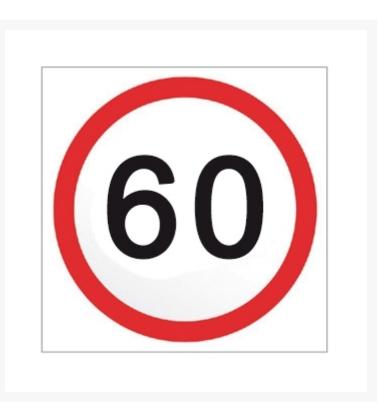

# 60 Km/h Corflute Class 1 600 x 600mm

## **Short Description**

Victorian 60 Km/h speed disc, lightweight durable Class 1 reflective Corflute design measuring 600 x 600mm.

### Description

Australian speed advisory road sign 60 Km/h Corflute Class 1 Reflective, 600 x 600mm featuring a 60 Km/h speed limit in black text on a white background with a red circle encasing the speed. This speed disc sign is

manufactured on Class 1 reflective Corflute, measuring 600 x 600mm. It fits MMS or multi message sign frames used in Victoria.

Designed and manufactured to Australian standards, Jaybro stock a full range of Australian road and traffic signage including regulatory signs, warning signs, hazard and parking signs and more. If you can't find the sign you need, call us now and our friendly customer service team can assist you with your enquiry.