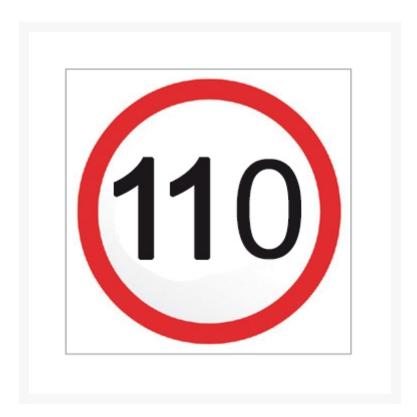

# 110 Km/h Corflute Class 1 600 x 600mm

### **Short Description**

Victorian 110 Km/h speed disc, lightweight durable Class 1 reflective Corflute design measuring 600 x 600mm.

## **Description**

Australian speed advisory road sign 110 Km/h Corflute Class 1 Reflective, 600 x 600mm featuring a 110 Km/h

speed limit in black text on a white background with a red circle encasing the speed. This speed disc sign is manufactured on Class 1 reflective Corflute, measuring  $600 \times 600$ mm. It fits MMS or multi message sign frames used in Victoria.