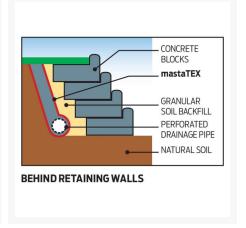

#### **Applications:**

- Pavement Stabilisation
- Subgrade/Subsoil Separation
- Slope Stabilisation
- Liner protection