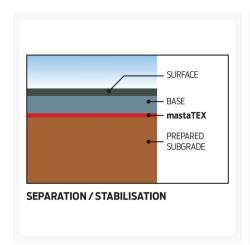

#### **Applications:**

- Pavement Stabilisation
- Subgrade/Subsoil Separation
- Slope Stabilisation
- Liner protection