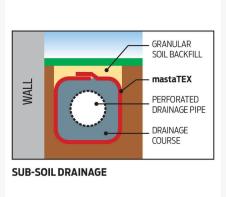

### **Description**

mastaTEX™ non-woven is a continuous filament geotextile made from highly durable virgin polyester fibres, which are resistant to all naturally occurring soil acids and alkalis. The textile is formed through needle punching in order to produce a product suitable for use in road & rail work, separation, drainage, protection and filtration works.

#### **Applications:**

- Pavement Stabilisation
- Subgrade/Subsoil Separation
- Slope Stabilisation
- Liner protection