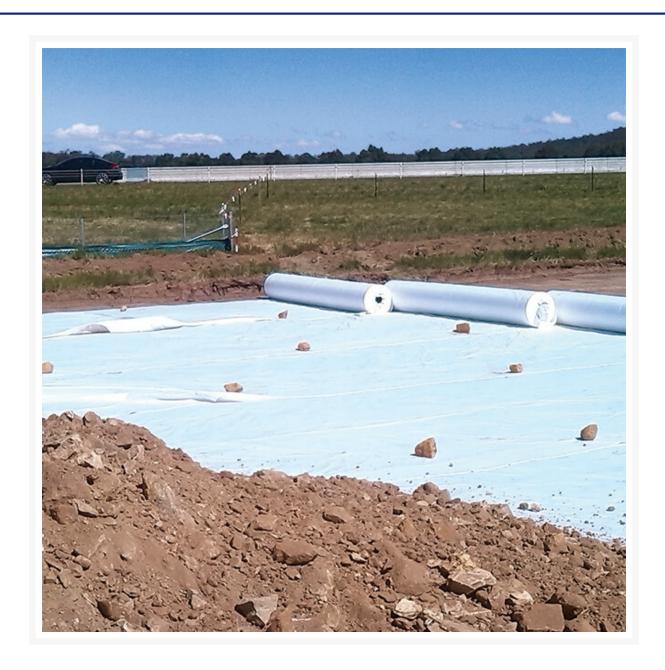

## **Short Description**

mastaTEX™ non-woven, 6m x 50m Roll. Material PET Filament, suitable for subgrade/subsoil separation, slope stabilisation and liner protection

#### **Applications:**

- Pavement Stabilisation
- Subgrade/Subsoil Separation
- Slope Stabilisation
- Liner protection