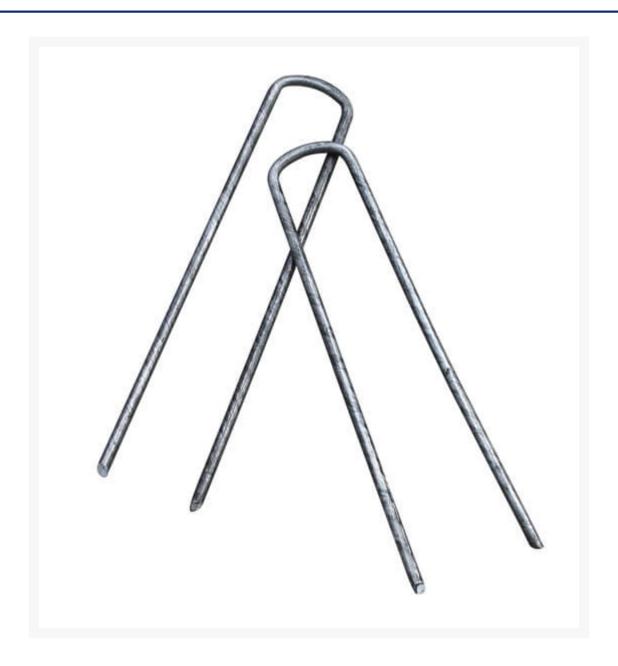

### **Short Description**

300mm U shaped retaining pins. Used for pinning down Geotextile fabric, weed mat, and erosion control matting and blankets. Sold in packs of 250 pins.

### **Description**

GEOmasta 300mm retaining pins, designed for pining geotextile fabric and erosion control matting in soil.

Chisel tipped pin ends allow for easy piercing through geo fabrics for a quick and effortless installation.

300 mm pins are ideal for pinning fabric through loose topsoil, whilst the shorter 150mm pin is used for firm compacted soils.