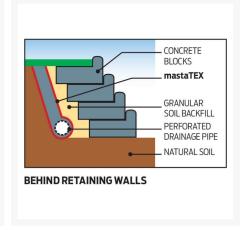

#### **Applications:**

- Pavement Stabilisation
- Subgrade/Subsoil Separation
- Slope Stabilisation
- Liner protection