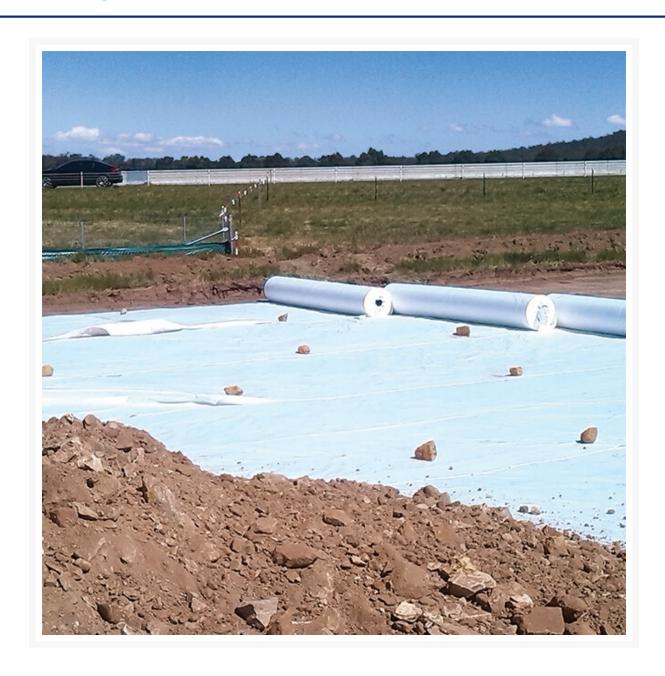

### **Short Description**

mastaTEX™ Nonwoven Class A, 6m x 250m Roll. Material PET Filament suitable for subgrade/subsoil separation, slope stabilisation and liner protection

#### **Description**

mastaTEX Non Woven is a continuous filament geotextile made from highly durable virgin polyester fibres, which are resistant to all naturally occurring soil acids and alkalis. The textile is formed through needle punching in order to produce a product suitable for use in road & rail work, separation, drainage, protection and filtration works.