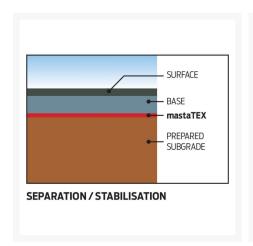

#### **Applications:**

- Pavement Stabilisation
- Subgrade/Subsoil Separation
- Slope Stabilisation
- Liner protection