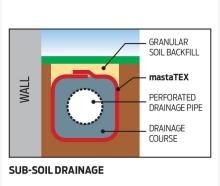

#### **Applications:**

- Pavement Stabilisation
- Subgrade/Subsoil Separation
- Slope Stabilisation
- Liner protection