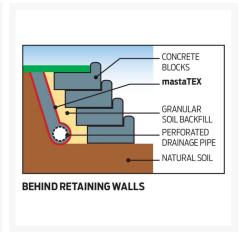

### **Description**

mastaTEX™ is a non-woven needle-punched geotextile made from polyester, providing separation, filtration, protection or reinforcement functions in engineering projects. It enhances the performance and design life of granular layers by providing the filtration and separation functions. mastaTEX™ provides specific advice and recommendations in construction through specialist laboratories and technical support. mastaTEX™ is manufactured in accordance to ISO 9001:2008.