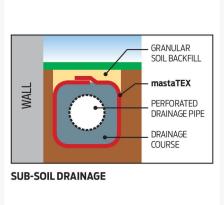

### **Description**

mastaTEX™ is a non-woven needle-punched geotextile made from polyester, providing separation, filtration, protection or reinforcement functions in engineering projects. It enhances the performance and design life of granular layers by providing the filtration and separation functions. mastaTEX™ provides specific advice and recommendations in construction through specialist laboratories and technical support. mastaTEX™ is manufactured in accordance to ISO 9001:2008.