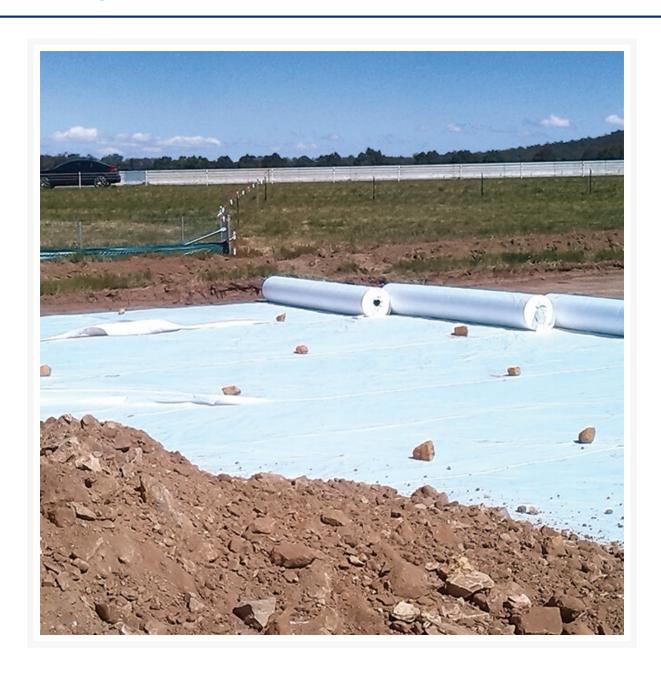

### **Description**

mastaTEX™ is a non-woven needle-punched geotextile made from polyester, providing separation, filtration, protection or reinforcement functions in engineering projects. It enhances the performance and design life of granular layers by providing the filtration and separation functions. mastaTEX™ provides specific advice and recommendations in construction through specialist laboratories and technical support. mastaTEX™ is manufactured in accordance to ISO 9001:2008.