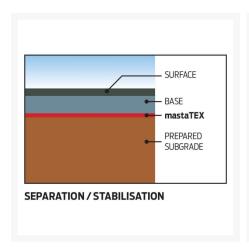

### **Description**

mastaTEX™ is a non-woven needle-punched geotextile made from polyester, providing separation, filtration, protection or reinforcement functions in engineering projects. It enhances the performance and design life of granular layers by providing the filtration and separation functions. mastaTEX™ provides specific advice and recommendations in construction through specialist laboratories and technical support. mastaTEX™ is manufactured in accordance to ISO 9001:2008.