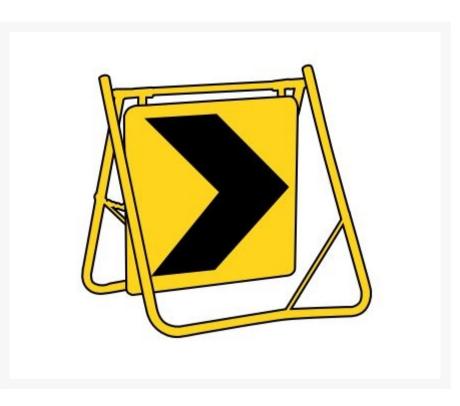

# Chevron (T1-5A) Swing Stand Sign and Frame

### **Short Description**

Swg/Std Chevron/Chevron 600X600

#### Description

Double sided swing stand sign chevron 600 x 600mm

Swing Stands are easy to erect and compact to transport. Ideal for short term works. Stands and Signs are

available single or double sided and come pre-assembled ready for use.

## **Additional Information**

| CODE            | KSST1-5ADS                |
|-----------------|---------------------------|
| U.O.M           | Each                      |
| Brand           | Jaybro                    |
| Range / Model   | Temporary Traffic Control |
| Use With        | Swing Stand Sign Frame    |
| Mounting Type   | Nut and Bolt              |
| Legend          | Road and Traffic          |
| Arrow Direction | Right Arrow               |
| Material        | Metal                     |
| Finish          | Class 1 Reflective        |
| Dimensions      | 600 x 600 mm              |
| Width           | 600 mm                    |
| Height          | 600 mm                    |