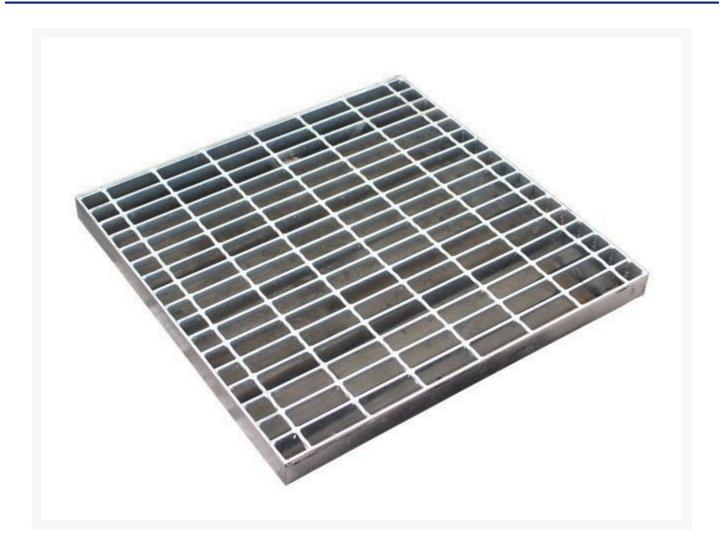

## **Short Description**

Stormwater 600x600 Class B drop-in drainage grate. A light-duty grate that is galvanised for durability and longevity, designed for external use.

### **Description**

Class B storm water drainage drop in grate and frame. This light duty drop in grate is manufactured to suit the rebate of Jaybro's Precast stormwater pits. Galvanised steel design, tested to AS3996.2019 ,with a nominal wheel loading 2670kg. This product features bicycle safe grating.