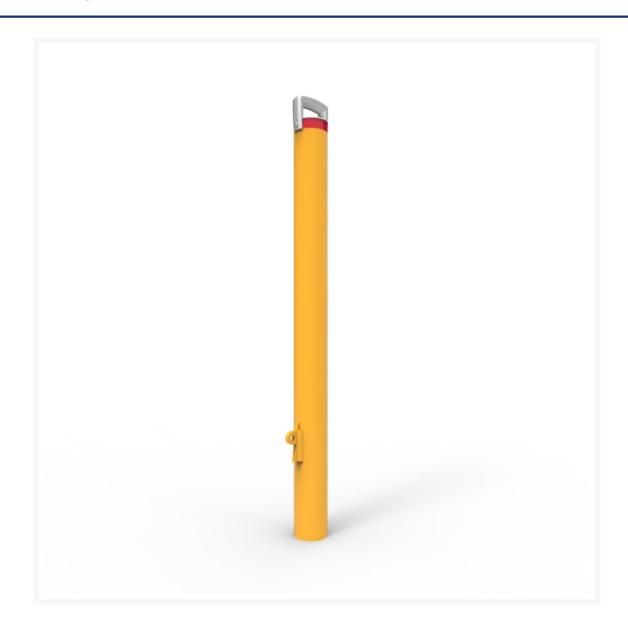

### **Short Description**

90mm Round Yellow Removable In ground Steel Bollard. Size: 90mm diameter x 1150mm high.

### **Description**

- Removable asset protection bollard
- Post locks to sleeve cap with padlock
- Core drilled sleeve for use in existing concrete
- New concrete sleeve for use in new concrete or where concrete foundation is necessary
- Size: 90mm diameter x 1150mm high