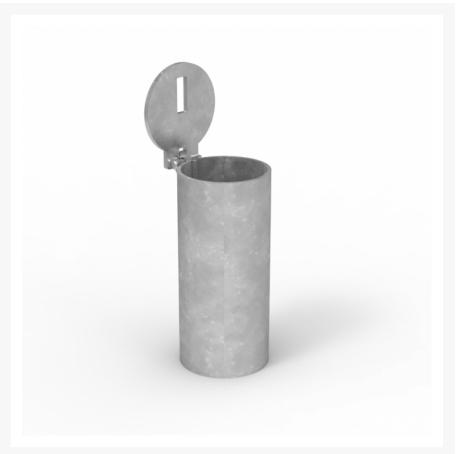

### **Description**

- Removable asset protection bollard
- Post locks to sleeve cap with padlock
- Core drilled sleeve for use in existing concrete
- New concrete sleeve for use in new concrete or where concrete foundation is necessary
- Size: 90mm diameter x 1150mm high