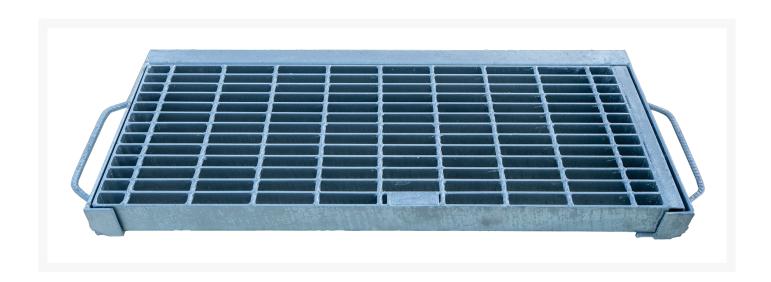

#### **Short Description**

Class B - 900 x 450 Class B Hinged Gully Grate and Frame.

#### **Features:**

- Class B Light Duty
- Tested to AS3996.2006
- Hinged & Lockdown

- Bicycle Safe
- Nominal Wheel Loading 2670kg
- For use with Jaybro's Precast Kerb Lintel